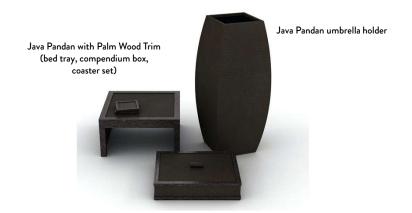

#### **Guest Bath**

The woven Java Pandan pieces are hand crafted from the leaf of the same name, indigenous to Indonesia, sustainably harvested, expertly woven and trimmed in Palm Wood by the skilled artisans at our company-owned factory in Indonesia. The custom bath caddy, crafted from the same richly-grained Palm Wood, serves as a luxurious invitation to revel in the serenity of the space.