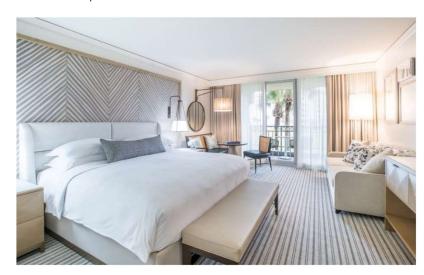

# The Ritz-Carlton, Amelia Island

Drawing on the breathtaking coastal beauty and southern charm of this iconic property, we worked with the management team to design accessories inspired by the surrounding landscape in hue, texture and pattern.

#### **Guest Bath**

The soft neutral hues of our custom, two-toned Faux Shagreen finish evokes the sand and sea. We customized forms to ensure perfect fit and optimal function.

Two-Tone Custom
Colored Faux
Shagreen Finish
(pyramid trash can
with liner, canister
without lid, bath tray,
tissue box cover)

### **Guest Room**

In addition to guest room accessories in our Faux Shagreen finish, we also handcrafted beautiful wood luggage racks, notable for their clean elegance and exquisite (contract) quality.