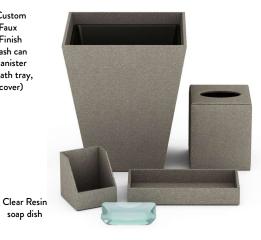

#### **Guest Bath**

The soft neutral hues of our custom, two-toned Faux Shagreen finish evokes the sand and sea. We customized forms to ensure perfect fit and optimal function.

Two-Tone Custom
Colored Faux
Shagreen Finish
(pyramid trash can
with liner, canister
without lid, bath tray,
tissue box cover)