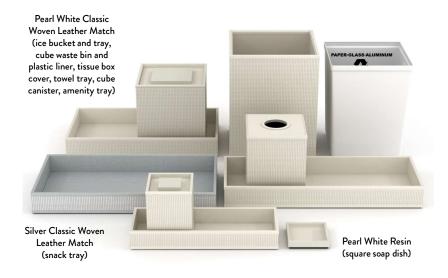

# Hard Rock, The Guitar Hotel

We worked with Hard Rock, a AAA Four Diamond rated property, to develop this collection of Classic Woven Leather Match accessories. Our exquisitely, handcrafted pieces offer elegant and luxurious touchpoints, consistent with the sophisticated opulence for which Hard Rock is known.

#### Guest Bath & Room

Pearl White and Silver Classic Woven Leather Match features shimmering, neutral tones and lush textures – elegant accents which softly complement their spaces and evoke a sense of pure luxury. Exquisite craftsmanship and impeccable detailing ensure that these pieces leave lasting impressions in the minds of guests.