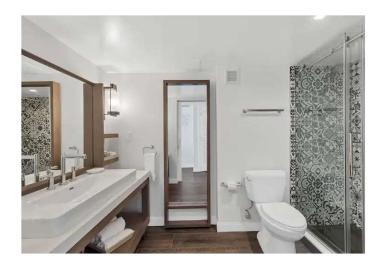

# Baker's Cay Resort (Curio Collection)

Baker's Cay selected our Natural Pandan finish with wood accents, perfect for the relaxed beachy vibe of the property. The soft ivory tone contrasts beautifully with the various woods in the guestroom / guest bath, while the woven texture adds a soft, organic touch.

Our Natural Pandan is crafted from the Pandan leaf, a completely renewable resource indigenous to Indonesia. In addition to being a beautiful, sustainable finish, it offers incredible design flexibility (available in almost any color) and value.

### **Guest Bathroom**

#### **Guest Room**