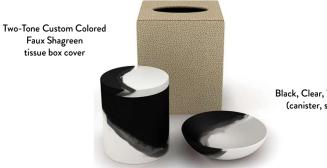

#### **Guest Bath**

The soft neutral hues of our custom, two-toned Faux Shagreen finish evokes the sand and sea. We customized forms to ensure perfect fit and optimal function.

Two-Tone Custom
Colored Faux
Shagreen Finish
(pyramid trash can
with liner, canister
without lid, bath tray,
tissue box cover)