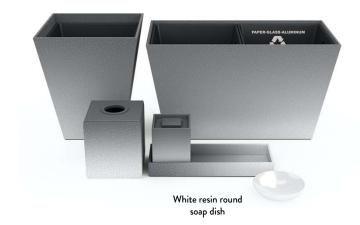

#### Guest Bath & Room

Our Gray Silkscreen Ombre Leather Match accessories are modern, elegant touchpoints in the guest room and guest bath. Exquisite craftsmanship and impeccable detailing ensure that these pieces leave lasting impressions in the minds of guests, whose training experience at the Lakehouse is marked by a holistic approach with emphasis on employee health and well-being.

> Gray Silkscreen Ombre Leather Match (pyramid waste bin and plastic liner, pyramid recycling bin with plastic liners, tissue box cover, amenity tray and cube canister)