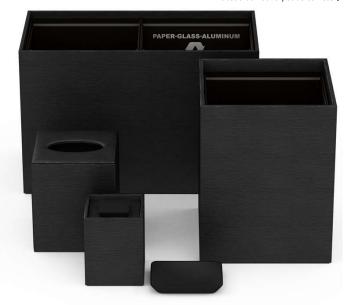

Black Wave Textured Leather Match (cube recycling bin, cube storage bin, tissue box cover, cube canister)

Black Sand Reis soap dish