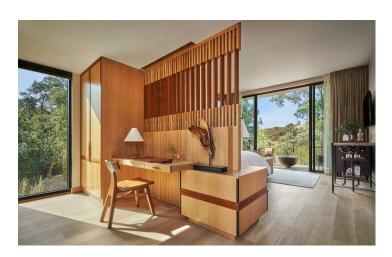

# Montage Healdsburg

To complement the contemporary aesthetic and environmentally conscious design of this transformative hideaway in the Sonoma wine country, we created guest room and bath accessories hand crafted in earthy, neutral tones in a mix of rich and unique textures.

#### **Guest Bath**

Combining materials and finishes across our many collections enhances the boutique, one-of-a-kind essence of Montage Healdsburg. Materials such as wood, woven Mendong grass and black sand resin contribute to the organic, luxurious warmth and charm of the property.

### **Guest Room**

We worked with the property to develop a custom Faux Shagreen finish in a warm brown that compliments the case goods and in-room woodwork. Our Faux Shagreen finish is not only beautiful, but it offers incredible design flexibility (available in any color, including tone-ontone options) and value as well.