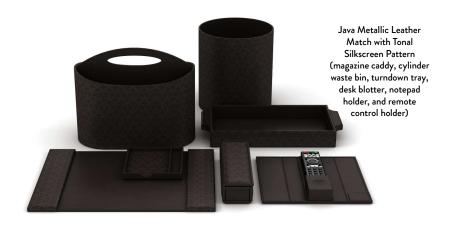

# Mandarin Oriental Bosphorous, Istanbul

We collaborated with the property's ownership group to design custom accessories for the guest rooms and baths as well as spa/public space areas. Our unique capabilities allowed us to create one-of-a-kind artifacts featuring organic textures, unique patterns and bespoke details. Every single piece captures the enchantment of the world's pan-continental city and evokes an authentic sense of place.

#### Guest Room

We silkscreened our Java Metallic Leather Match material to create soft, rich, elegant accessories that are unique and intuitive to their spaces. The tonal geometric pattern (similar to that found on the guest room rug) is just one example of the exquisite detailing that Via Motif offers.