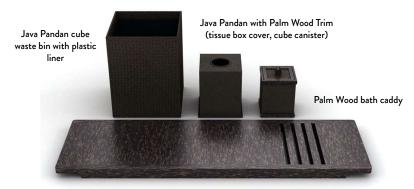

#### **Guest Bath**

The woven Java Pandan pieces are hand crafted from the leaf of the same name, indigenous to Indonesia, sustainably harvested, expertly woven and trimmed in Palm Wood by the skilled artisans at our company-owned factory in Indonesia. The custom bath caddy, crafted from the same richly-grained Palm Wood, serves as a luxurious invitation to revel in the serenity of the space.