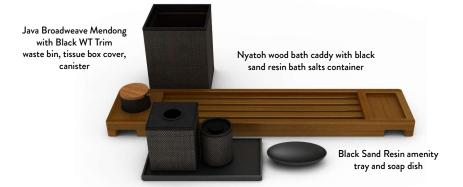

# Montage Healdsburg

To complement the contemporary aesthetic and environmentally conscious design of this transformative hideaway in the Sonoma wine country, we created guest room and bath accessories hand crafted in earthy, neutral tones in a mix of rich and unique textures.

#### **Guest Bath**

Combining materials and finishes across our many collections enhances the boutique, one-of-a-kind essence of Montage Healdsburg. Materials such as wood, woven Mendong grass and black sand resin contribute to the organic, luxurious warmth and charm of the property.