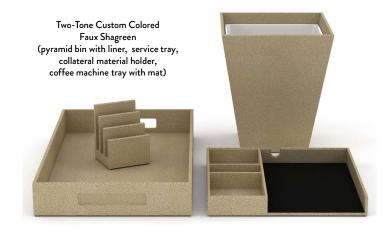

#### **Guest Bath**

The soft neutral hues of our custom, two-toned Faux Shagreen finish evokes the sand and sea. We customized forms to ensure perfect fit and optimal function.

Two-Tone Custom
Colored Faux
Shagreen Finish
(pyramid trash can
with liner, canister
without lid, bath tray,
tissue box cover)