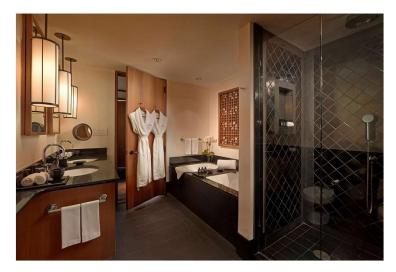

# The Setai, Miami Beach

Working with the luxe textures and deep brown tones of Palm Wood and woven Pandan, we created sophisticated room and bath accessories in keeping with the property's Far Eastern design aesthetic and the Asian traditions of simplicity and elegance.

#### **Guest Bath**

The woven Java Pandan pieces are hand crafted from the leaf of the same name, indigenous to Indonesia, sustainably harvested, expertly woven and trimmed in Palm Wood by the skilled artisans at our company-owned factory in Indonesia. The custom bath caddy, crafted from the same richly-grained Palm Wood, serves as a luxurious invitation to revel in the serenity of the space.