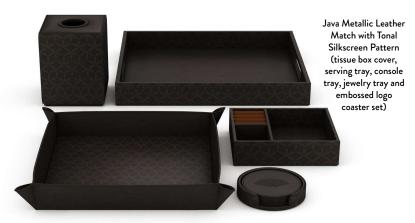

# Mandarin Oriental Bosphorous, Istanbul

We collaborated with the property's ownership group to design custom accessories for the guest rooms and baths as well as spa/public space areas. Our unique capabilities allowed us to create one-of-a-kind artifacts featuring organic textures, unique patterns and bespoke details. Every single piece captures the enchantment of the world's pan-continental city and evokes an authentic sense of place.

#### Guest Room

We silkscreened our Java Metallic Leather Match material to create soft, rich, elegant accessories that are unique and intuitive to their spaces. The tonal geometric pattern (similar to that found on the guest room rug) is just one example of the exquisite detailing that Via Motif offers.