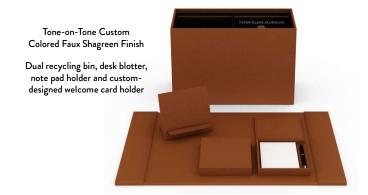

# The Ritz-Carlton, Amelia Island

Drawing on the breathtaking coastal beauty and southern charm of this iconic property, we worked with the management team to design accessories inspired by the surrounding landscape in hue, texture and pattern.

#### **Guest Bath**

The soft neutral hues of our custom, two-toned Faux Shagreen finish evokes the sand and sea. We customized forms to ensure perfect fit and optimal function.

Two-Tone Custom
Colored Faux
Shagreen Finish
(pyramid trash can
with liner, canister
without lid, bath tray,
tissue box cover)