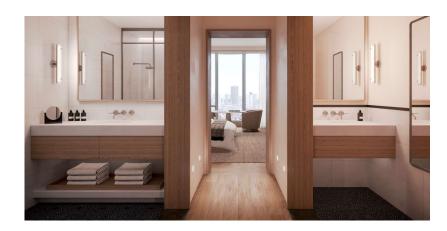

### Guest Room & Bath

Our Wave Textured Leather Match is available in any color, included single tone (as pictured) or tone-on-tone. As a signature Via Motif collection, we hold stock of selected pieces at our warehouse in California, often allowing for "quick ship" delivery.