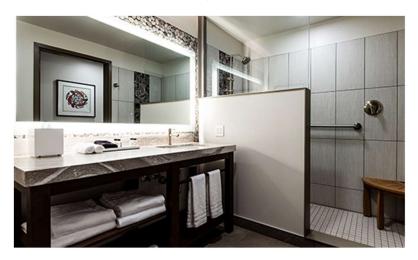

### KPMG Lakehouse, Lake Nona

The team for KPMG's 800,000 square foot training facility in Lake Nona chose Via Motif accessories for the 800 guest rooms, seeking out design elements that celebrate and reinforce the firm's rich heritage, values, inclusiveness, and culture. The calming tones, contemporary yet playful pattern and clean lines of the chosen pieces are perfectly suited for this innovative enterprise.

#### Guest Bath & Room

Our Gray Silkscreen Ombre Leather Match accessories are modern, elegant touchpoints in the guest room and guest bath. Exquisite craftsmanship and impeccable detailing ensure that these pieces leave lasting impressions in the minds of guests, whose training experience at the Lakehouse is marked by a holistic approach with emphasis on employee health and well-being.

> Gray Silkscreen Ombre Leather Match (pyramid waste bin and plastic liner, pyramid recycling bin with plastic liners, tissue box cover, amenity tray and cube canister)