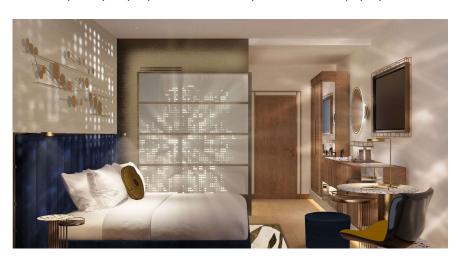

# The Ritz-Carlton, Amelia Island

Drawing on the breathtaking coastal beauty and southern charm of this iconic property, we worked with the management team to design accessories inspired by the surrounding landscape in hue, texture and pattern.

#### **Guest Bath**

The soft neutral hues of our custom, two-toned Faux Shagreen finish evokes the sand and sea. We customized forms to ensure perfect fit and optimal function.

Two-Tone Custom
Colored Faux
Shagreen Finish
(pyramid trash can
with liner, canister
without lid, bath tray,
tissue box cover)

### **Guest Room**

In addition to guest room accessories in our Faux Shagreen finish, we also handcrafted beautiful wood luggage racks, notable for their clean elegance and exquisite (contract) quality.