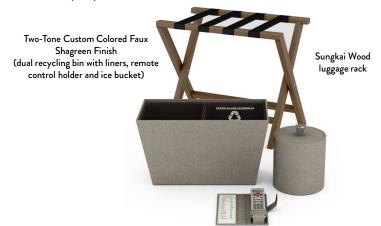

#### **Guest Bath**

The soft neutral hues of our custom, two-toned Faux Shagreen finish evokes the sand and sea. We customized forms to ensure perfect fit and optimal function.

Two-Tone Custom
Colored Faux
Shagreen Finish
(pyramid trash can
with liner, canister
without lid, bath tray,
tissue box cover)

### **Guest Room**

In addition to guest room accessories in our Faux Shagreen finish, we also handcrafted beautiful wood luggage racks, notable for their clean elegance and exquisite (contract) quality.