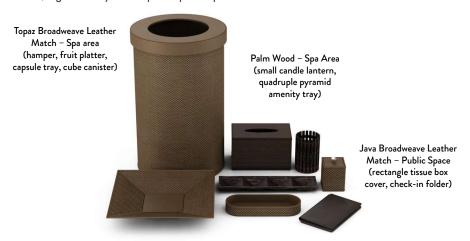

# Mandarin Oriental Bosphorous, Istanbul

We collaborated with the property's ownership group to design custom accessories for the guest rooms and baths as well as spa/public space areas. Our unique capabilities allowed us to create one-of-a-kind artifacts featuring organic textures, unique patterns and bespoke details. Every single piece captures the enchantment of the world's pan-continental city and evokes an authentic sense of place.

# Spa and Public Space Areas\*

Our Palm Wood and metallic Topaz Broadweave Leather Match pieces contribute to the warm, organic luxury of the spa and public space areas.

<sup>\*</sup> Reflects a small selection of items for the spa and public space areas.