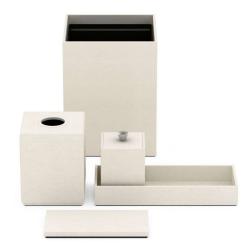

# The Ritz-Carlton, Aruba

The Ritz-Carlton, Aruba chose our Pearl White Leather Match bath accessories for their 5-star property designed to reflect the vibrant energy and relaxed charm of the island. Our pieces evoke indulgence, with their subtle sheen and exquisite craftsmanship, enhancing the sense of luxurious comfort for which the property is known.