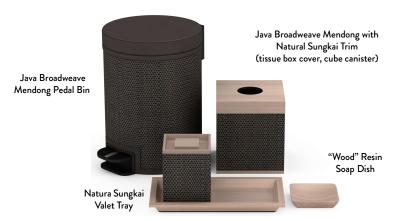

### Four Seasons, Mauritius

We worked with the team at the property to create accessories with an organic, luxurious sensibility. We developed this custom Broadweave Mendong with Sungkai trim finish to add textural elements and contrasting tones that complement the bathroom décor and surrounding outdoor scenery, which is so much a part of the space.