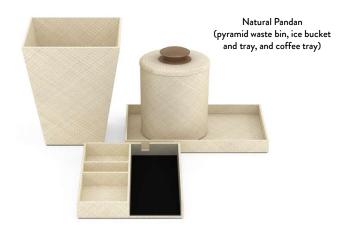

# Baker's Cay Resort (Curio Collection)

Baker's Cay selected our Natural Pandan finish with wood accents, perfect for the relaxed beachy vibe of the property. The soft ivory tone contrasts beautifully with the various woods in the guestroom / guest bath, while the woven texture adds a soft, organic touch.

Our Natural Pandan is crafted from the Pandan leaf, a completely renewable resource indigenous to Indonesia. In addition to being a beautiful, sustainable finish, it offers incredible design flexibility (available in almost any color) and value.

#### **Guest Room**