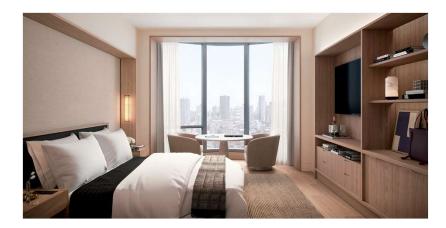

# Pendry Manhattan West

Pendry offers guests an airy, relaxed version of New York and its timeless sophistication. The clean lines and crisp elegance of our Wave Textured Leather Match accessories work beautifully in these stunning interiors, punctuating the warm, contemporary design and understated, California-inspired take on progressive luxury.

### Guest Room & Bath

Our Wave Textured Leather Match is available in any color, included single tone (as pictured) or tone-on-tone. As a signature Via Motif collection, we hold stock of selected pieces at our warehouse in California, often allowing for "quick ship" delivery.