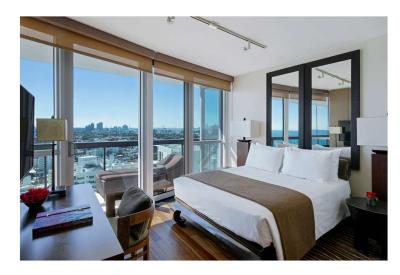

# The Setai, Miami Beach

Working with the luxe textures and deep brown tones of Palm Wood and woven Pandan, we created sophisticated room and bath accessories in keeping with the property's Far Eastern design aesthetic and the Asian traditions of simplicity and elegance.

### **Guest Room**

We worked with the property to develop these unique, custom pieces for the Asian inspired guest suites. Their graceful forms, clean designs and exquisite craftsmanship elevate the guest experience and form lasting impressions.