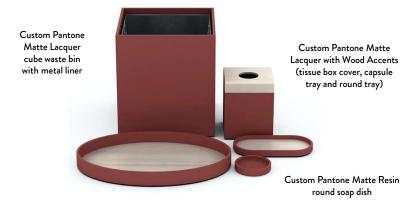

# Hyatt Centric Portland

We developed custom bath accessories using our Lacquer Matte finish and ash wood. The lustrous finish, scarlet tone and earthy accent add to the boutique charm and sleek vibe of the space.