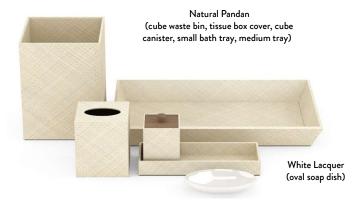

# Baker's Cay Resort (Curio Collection)

Baker's Cay selected our Natural Pandan finish with wood accents, perfect for the relaxed beachy vibe of the property. The soft ivory tone contrasts beautifully with the various woods in the guestroom / guest bath, while the woven texture adds a soft, organic touch.

Our Natural Pandan is crafted from the Pandan leaf, a completely renewable resource indigenous to Indonesia. In addition to being a beautiful, sustainable finish, it offers incredible design flexibility (available in almost any color) and value.

### **Guest Bathroom**